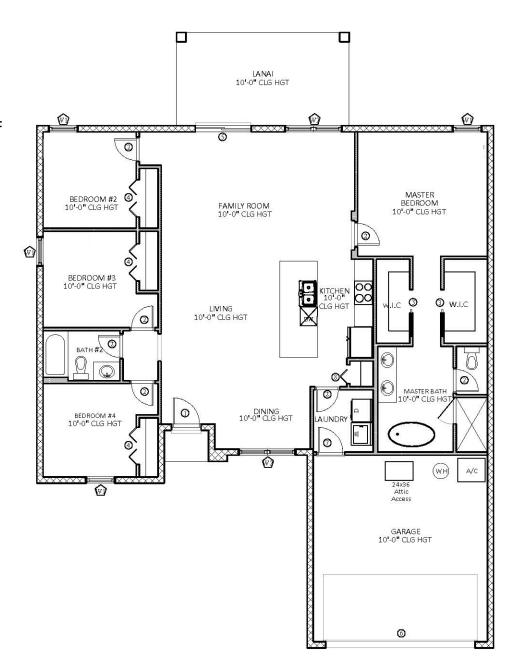

## FLOOR PLAN | MODEL 1750

Memories Start Here

 Living
 1,750 SF

 Garage
 401 SF

 Entry
 22 SF

 TOTAL
 2,173 SF

4 Bedrooms • 2 Baths • Family Room • Kitchen • Dining Foyer • 2 Car Garage

All dimensions are approximate. Because we are always improving our homes, we reserve the right to substitute building materials, appliances and fixtures, like kind and quality, and to change features, options and architectural details without prior notice. Some models may be reversed from floor plan. Refrigerator, washer and dryer are shown for placement purposes only and are not included in sales price. Windows, ceiling and front porches may differ by elevation.