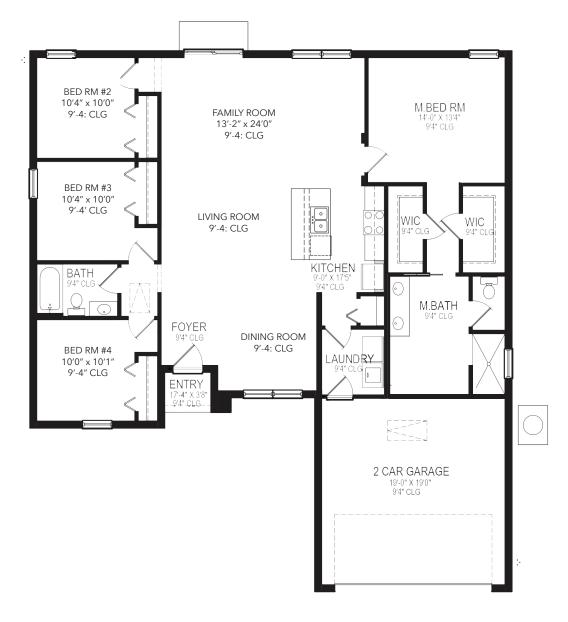

## FLOOR PLAN | MODEL 1750

Living 1,750 SF Garage 401 SF Entry 22 SF

Entry 22 SF **TOTAL** 2,173 SF

4 Bedrooms • 2 Baths • Family Room • Kitchen • Dining Foyer • 2 Car Garage

All dimensions are approximate. Because we are always improving our homes, we reserve the right to substitute building materials, appliances and fixtures, like kind and quality, and to change features, options and architectural details without prior notice. Some models may be reversed from floor plan. Refrigerator, washer and dryer are shown for placement purposes only and are not included in sales price. Windows, ceiling and front porches may differ by elevation.