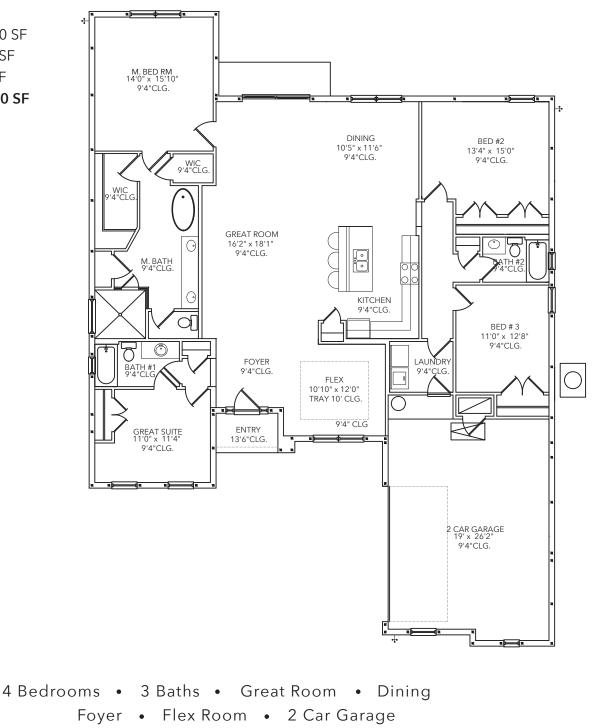

## FLOOR PLAN | MODEL 2370 Palm Bay

| Living | 2,370 SF |
|--------|----------|
| Garage | 566 SF   |
| Entry  | 34 SF    |
| TOTAL  | 2,970 SF |

All dimensions are approximate. Because we are always improving our homes, we reserve the right to substitute building materials, appliances and fixtures, like kind and quality, and to change features, options and architectural details without prior notice. Some models may be reversed from floor plan. Refrigerator, washer and dryer are shown for placement purposes only and are not included in sales price. Windows, ceiling and front porches may differ by elevation.